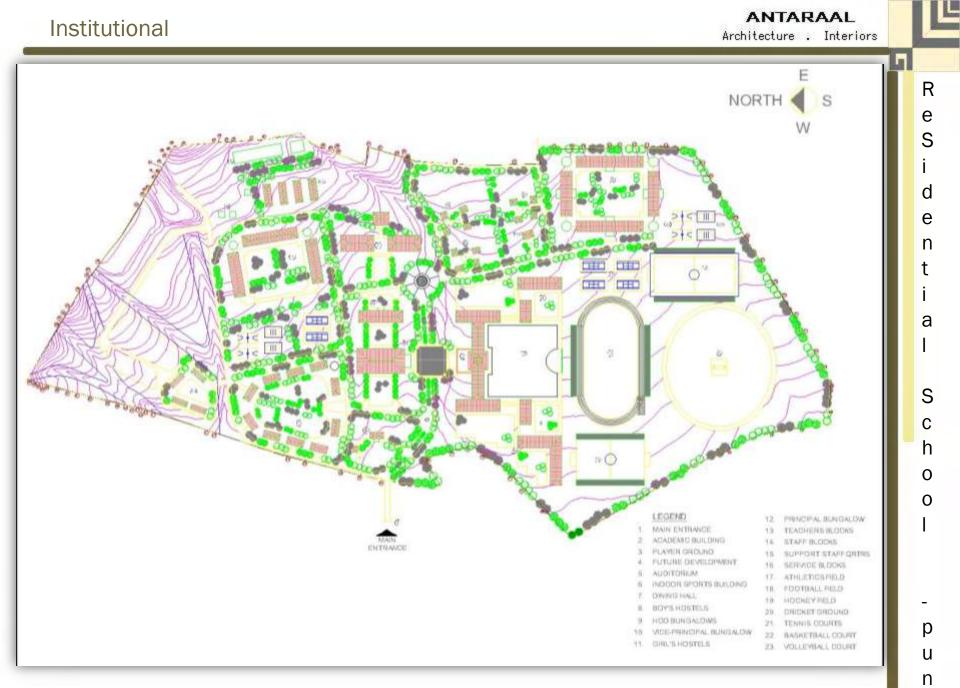

# Agriculture College at Yavatmal

A g

С

G

M a r R i a g e

Н

а

Y a v a

t

m a

Architecture . Interiors

EAST SIDE ELEVATION

70,000 sft.

Marriage Hall at Yavatmal