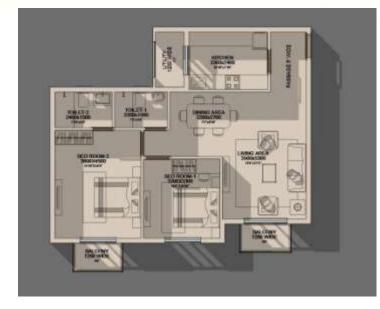

## Apartments

ANTARAAL Architecture . Interiors

C h a n

d

r

а

m

а

u

A

t

В

0

v

а

TYPICAL FLOOR PLAN

9TH FLOOR PLAN