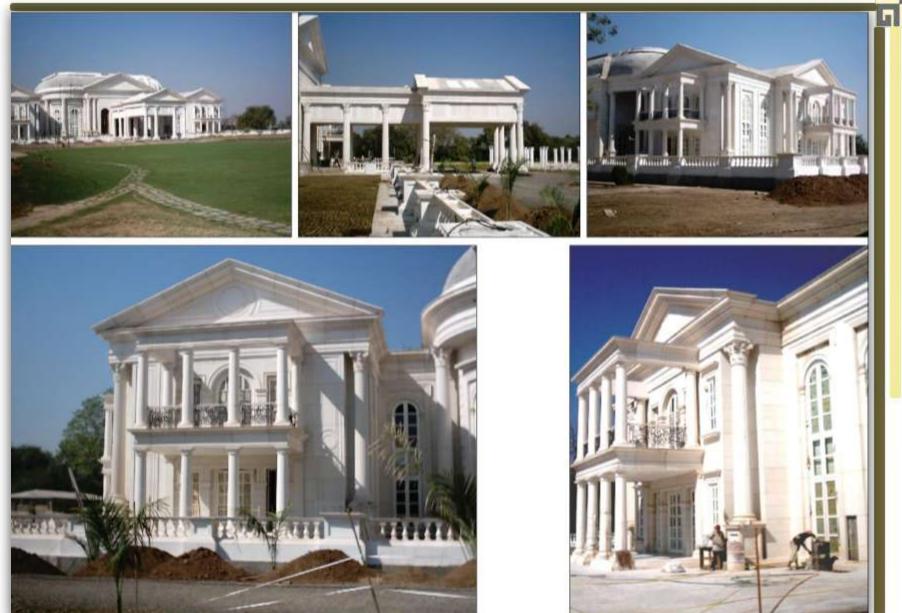

#### ANTARAAL Som House Architecture . Interiors

20,000 sft.

В

ANTARAAL Architecture . Interiors

> B u n

> g a

l o W

A t

B h o p a I

20,000 sft.

**Bungalow at Bhopal** 

Som House

ANTARAAL Architecture . Interiors

s L

B u n g

a I

0 W

A t

A u r a n g a b a d

20,000 sft.

# Bunglaow at Aurangabad

Videocon