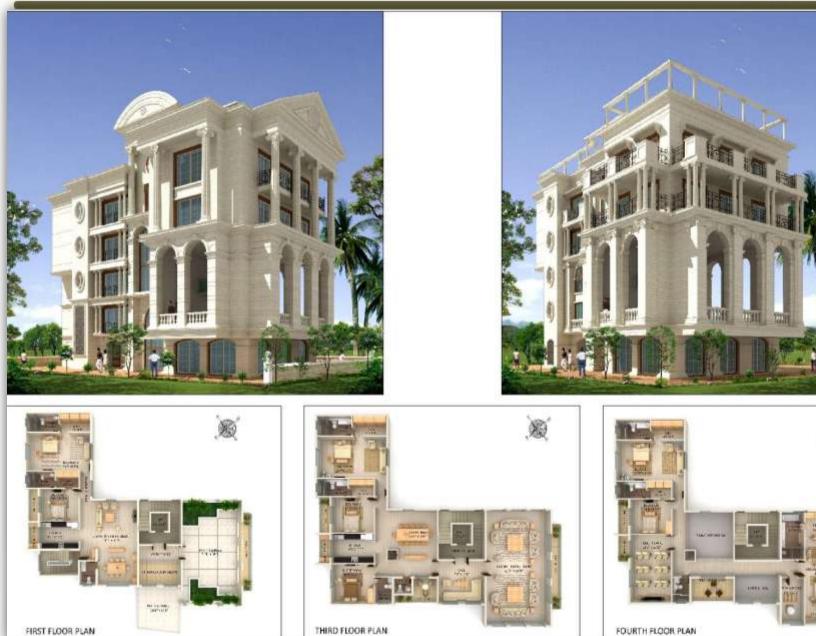

cture . Interiors





20,000 sft.

В

ANTARAAL Architecture . Interiors

> B u n

> g a

l o W

A t

B h o p a I





20,000 sft.

**Bungalow at Bhopal** 

Som House

ANTARAAL Architecture . Interiors

s L

B u n g

a I

0 W

A t

A u r a n g a b a d



20,000 sft.

# Bunglaow at Aurangabad

Videocon

# Hospitality

# Varda Enterprises

#### ANTARAAL Architecture . Interiors



# Hospitality

# ANTARAAL

H o t e I s

A t

P u n e

&

B a

n g I

0

r e

Architecture . Interiors



800,000 sft.

Hotels at Pune & Bangalore

Kolte Patil

# Townships

# DLF-Poppulguda

ANTARAAL Architecture . Interiors



70 Acres



n t e g r a t e d

T O w n s h i p

-B h o p a I

70 Acres



Ban



Projects at Antaraal since Jan '12...

ANTARAAL Architecture . Interiors

В u n g I а 0 W

A t

U

d u р i.



FIRST FLOOR PLAN



# **Bungalow at Gwalior**

L.

ANTARAAL Architecture . Interiors

n t e g r a t e d

T O w n s h i p

B h o p

а

I







180,000 sft.

**Integrated Township at Bhopal** 

Aryavrat Housing

# **Aryavrat Housing**

ANTARAAL Architecture . Interiors

r

i

T





# Agriculture College at Yavatmal

A g

С



G

M a r R i a g e

Н

а

Y a v a

t

m a

Architecture . Interiors



EAST SIDE ELEVATION

70,000 sft.

Marriage Hall at Yavatmal



## **Group Housing**

ANTARAAL Architecture . Interiors



Cottage 1



Cottage 3







d I R e s o r t

Η

m

а

Cottage 2

## ANTARAAL

r

i



## Townships

ANTARAAL Architecture . Interiors

Bates

GI

G a r

n

i t

D e v

е

l o p e

r

S

А

t

G W

а

i 0 r









# Townships

ANTARAAL Architecture . Interiors

G

G a r n i