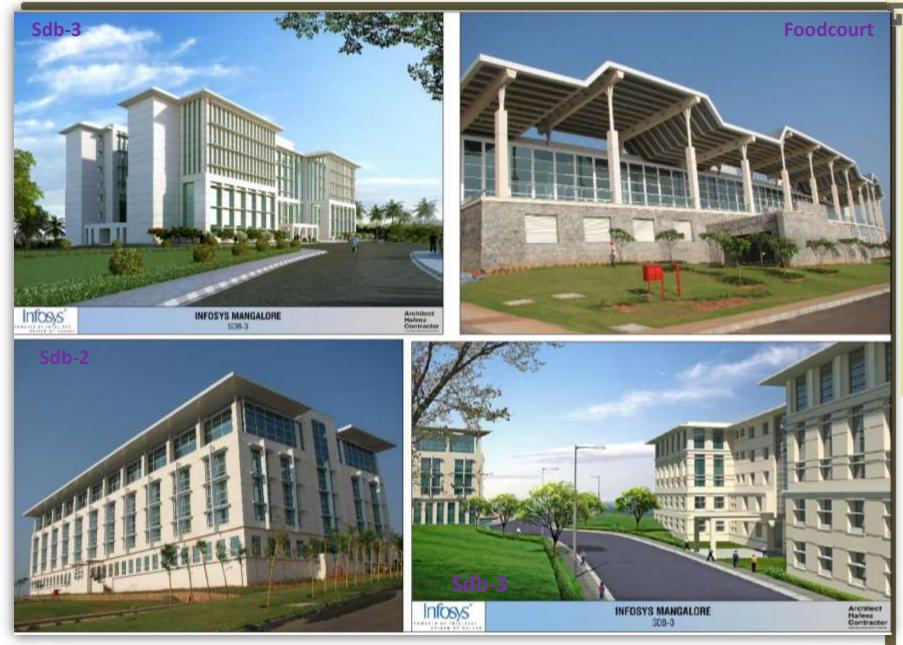

# ANTARAAL

n

f

0

S

y

S

Μ

а

n

g

0

r

е

ANTARAAL

n f

0

S

y

S

Μ

а

n

g I

0

r

е

Architecture . Interiors

ANTARAAL Architecture . Interiors

С

o n v e n t i

o n

Completed

ii Food Court-2 1,00,000 sqft. Completed iii. Software Development Block-5, 2,10,000 sqft. Completed iv. Employee Care Center 7,00,000 sqft. Completed v. Progeon Completed 2,63,000 sqft. vi. Software Development Blocks 6 & 7 5,30,000 sqft. Completed vii. Software Development Blocks 8 & 9 4,00,000 sqft. Completed viii. BPO 2 2,80,000 sqft. Ongoing 13. Institutional buildings for Infosys Technologies Limited at Mangalore (Karnataka) i. Master Plan development 350 Acres Completed ii. Software Development Block-1 & 2, 4,00,000 sqft. iii. Employee Care Center -1 1,34,000 sqft. Completed iv. Food Court -1 85,000 sqft. Completed v. SDB3 Ongoing 2,63,000 sqft. vi. Training Center 1,14,000 sqft. Ongoing vii.Employee Care Center -2 96,000 sqft. Ongoing 14. Shopping complex for ACME Builders at Mumbai Completed 1,00,000 sqft. 15. Residential buildings for M/s. Sunrise Builders at Pune Ongoing 1,50,000 sqft. 16. Residential Development for M/s Aryavrat Housing at Bhopal (M.P.) Master-planning for 65 acres site. Completed ii. Residential development of 2 million sqft. approx. Ongoing iii. Club House, Mall, Commercial etc. Proposed 17. Residential development for M/s. DLF i. Master-planning for approx. 75 acres site and high-rise Shelved Group Housing development of 4 million sqft. at Hyderabad (A.P.) ii. Master planning for 350 acres Exclusive bungalows 150 nos. approx. Shelved (Karnataka) at Arkavathi, Bangalore iii. Group Housing Scheme at Jalandhar (Punjab) 5.5 lac sqft. BUA Shelved iv. Township Master planning at OMR-2 Chennai and 96 Acre Villa development Shelved v. Master planning for 252 acres plotted development at Purseni, Lucknow Ongoing vi. Master planning for 172 acres plotted development Saketari, Chandigarh Shelved 19. Projects at IIT Powai, Mumbai i. Convention Center, 1,23,000 sqft. Approx. Completed ii. Faculty Housing 120 3BHK flats, 3,66,000 sqft. Approx. Completed iii. Hostel Buildings 800 rooms, 1, 82,000 sqft. Approx. Completed