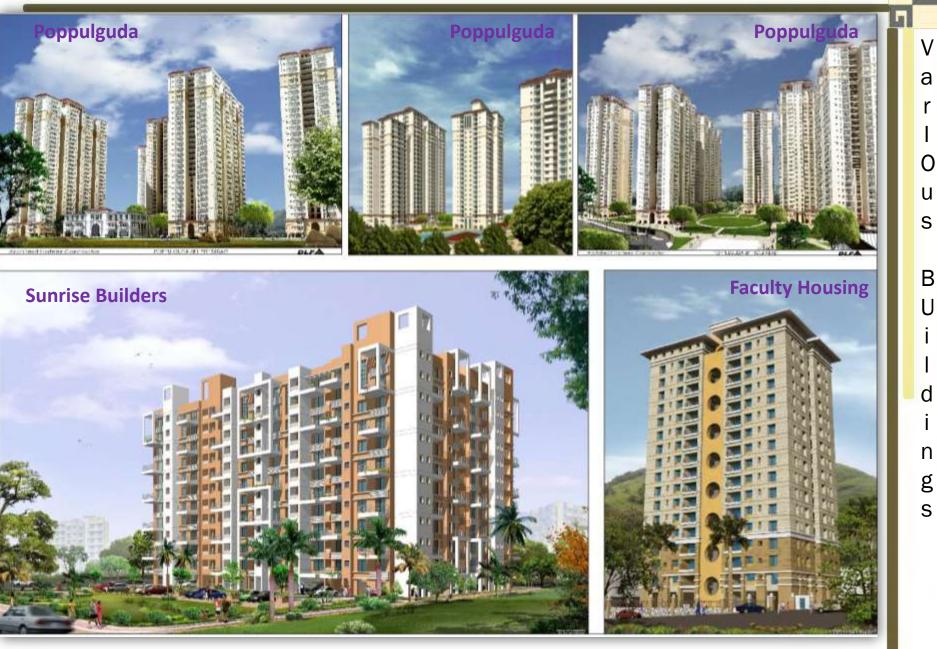

# DLF-Poppulguda

ANTARAAL Architecture . Interiors

70 Acres

n t e g r a t e d

T O w n s h i p

-B h o p a I

70 Acres

Ban

180,000 sft.

**Integrated Township at Bhopal** 

Aryavrat Housing

Completed

ii Food Court-2 1,00,000 sqft. Completed iii. Software Development Block-5, 2,10,000 sqft. Completed iv. Employee Care Center 7,00,000 sqft. Completed v. Progeon Completed 2,63,000 sqft. vi. Software Development Blocks 6 & 7 5,30,000 sqft. Completed vii. Software Development Blocks 8 & 9 4,00,000 sqft. Completed viii. BPO 2 2,80,000 sqft. Ongoing 13. Institutional buildings for Infosys Technologies Limited at Mangalore (Karnataka) i. Master Plan development 350 Acres Completed ii. Software Development Block-1 & 2, 4,00,000 sqft. iii. Employee Care Center -1 1,34,000 sqft. Completed iv. Food Court -1 85,000 sqft. Completed v. SDB3 Ongoing 2,63,000 sqft. vi. Training Center 1,14,000 sqft. Ongoing vii.Employee Care Center -2 96,000 sqft. Ongoing 14. Shopping complex for ACME Builders at Mumbai Completed 1,00,000 sqft. 15. Residential buildings for M/s. Sunrise Builders at Pune Ongoing 1,50,000 sqft. 16. Residential Development for M/s Aryavrat Housing at Bhopal (M.P.) Master-planning for 65 acres site. Completed ii. Residential development of 2 million sqft. approx. Ongoing iii. Club House, Mall, Commercial etc. Proposed 17. Residential development for M/s. DLF i. Master-planning for approx. 75 acres site and high-rise Shelved Group Housing development of 4 million sqft. at Hyderabad (A.P.) ii. Master planning for 350 acres Exclusive bungalows 150 nos. approx. Shelved (Karnataka) at Arkavathi, Bangalore iii. Group Housing Scheme at Jalandhar (Punjab) 5.5 lac sqft. BUA Shelved iv. Township Master planning at OMR-2 Chennai and 96 Acre Villa development Shelved v. Master planning for 252 acres plotted development at Purseni, Lucknow Ongoing vi. Master planning for 172 acres plotted development Saketari, Chandigarh Shelved 19. Projects at IIT Powai, Mumbai i. Convention Center, 1,23,000 sqft. Approx. Completed ii. Faculty Housing 120 3BHK flats, 3,66,000 sqft. Approx. Completed iii. Hostel Buildings 800 rooms, 1, 82,000 sqft. Approx. Completed