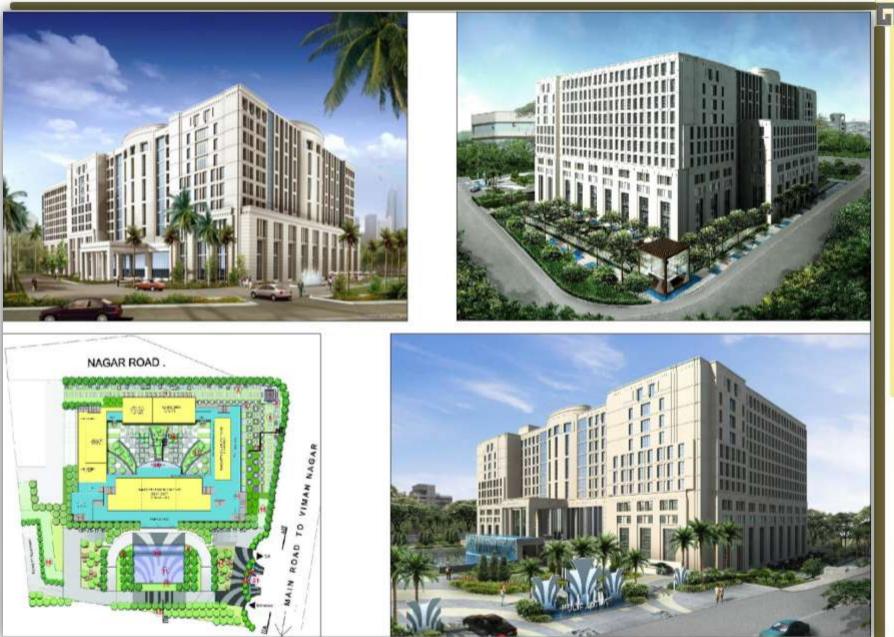

# ANTARAAL

H o t e I s

A t

P u n e

&

B a

n g I

0

r e

Architecture . Interiors

800,000 sft.

Hotels at Pune & Bangalore

Kolte Patil