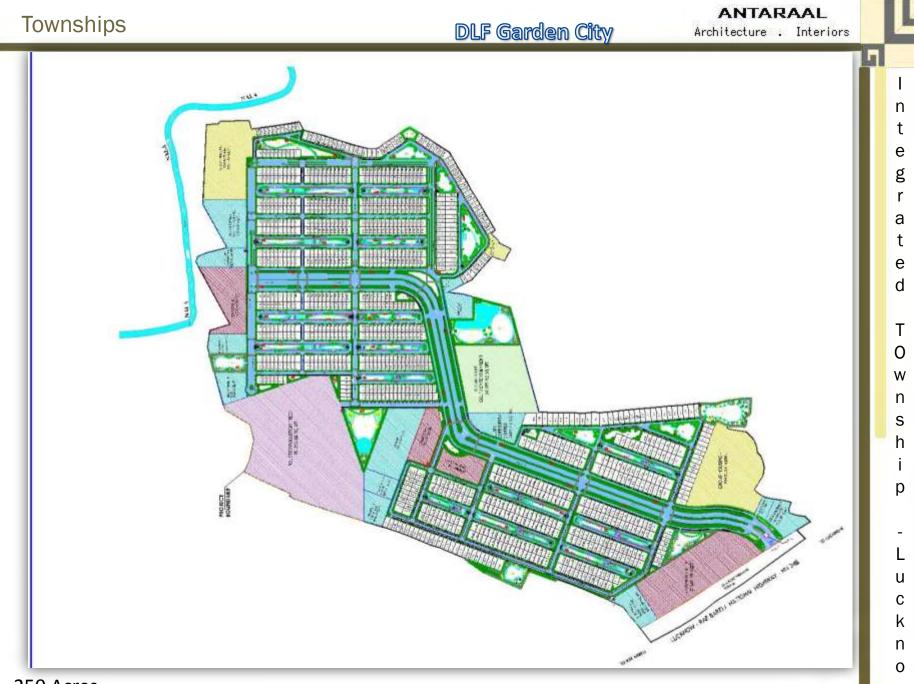

# DLF-Poppulguda

ANTARAAL Architecture . Interiors

70 Acres

n t e g r a t e d

T O w n s h i p

-B h o p a I

70 Acres

Ban