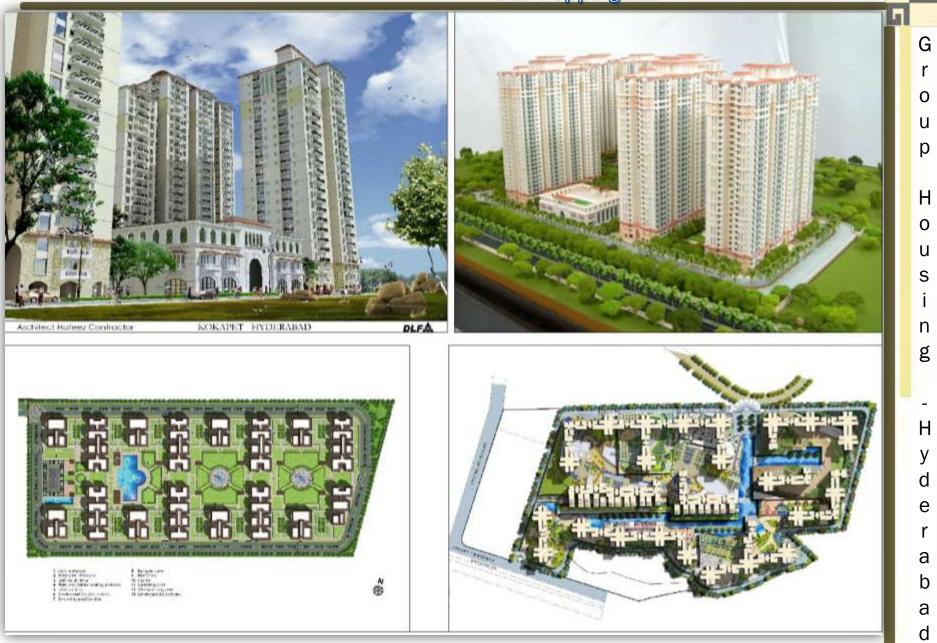

C e n t r e

p o w a i

ANTARAAL Architecture . Interiors

F a s h

o n

T c h n o

o g y

> P a r k

M o h a

700,000 sft.

Fashion Technology Park at Mohali

FTP Chandigarh

#### 20 Acres

е

ANTARAAL Architecture . Interiors

G

r o u

р

H O

u s i

n g

J a

a n d h

a r

ANTARAAL Architecture . Interiors

1,200,000 sft.

ANTARAAL

V