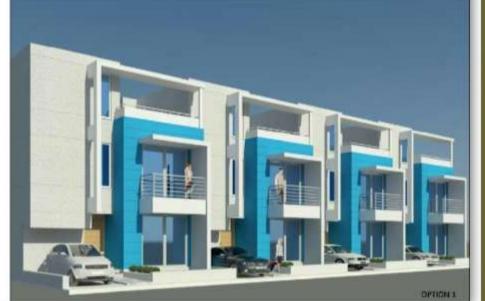

#### ANTARAAL

L

|    |                                            | ONGOING PRO          | JECTS AT ANTA            | RAAL    |                          |                    |
|----|--------------------------------------------|----------------------|--------------------------|---------|--------------------------|--------------------|
|    | PROJECT                                    | BU AREA              | LOCATION                 | BUDGET  | SCOPE                    | STATUS             |
| 1  |                                            |                      |                          |         | Architecture, Sample     |                    |
|    | Proposed High-rise Residential             |                      |                          |         | Flat interiors and Lobby |                    |
|    | Group Housing, Cluster-2                   | 550,000 sft.         | Bhopal (M.P.)            | 66 Cr.  | Design                   | Design Development |
| 2  |                                            |                      |                          |         | Architecture, Common     |                    |
|    | Mini-Market Commercial Building            | 23,000 sft.          |                          | 30 Cr.  | area finishes            | Ongoing            |
| 3  | Proposed Row-House                         |                      |                          |         | Architecture, Sample     |                    |
|    | development                                | 6 Acres/180,000 sft. |                          |         | House Interiors          | Approvals          |
|    | Dronocod Educational Instituto             |                      | Vavatmal                 |         | Architecture and         |                    |
|    | Proposed Educational Institute<br>Building | 80,000 sft.          | Yavatmal,<br>Maharashtra | 10 CR.  | interiors                | Annrovala          |
| _  | Proposed Mangal Karyalaya                  | 80,000 STL           | Manarasitra              | 10 CR.  | Architecture and         | Approvals          |
|    | Building                                   | 70,000 sft.          |                          | 10 CR.  | interiors                | Approvals          |
| _  | bununig                                    | 70,000 STL           |                          | 10 CK.  |                          | Approvais          |
| 7  |                                            |                      |                          |         | Architecture and         |                    |
|    | Private Residence                          | 6,500 sft.           | Gwalior (M.P.)           | 1.5 CR. | interiors                | Ongoing            |
| 8  |                                            |                      |                          |         | Architecture and         |                    |
|    | Private Residence                          | 10,000 sft.          | Udipi, Karnataka         | 3 CR.   | interiors                | Ongoing            |
| _  |                                            |                      | Kharghar, Navi           |         |                          |                    |
| 9  | Private Residence                          | 10,000 sft.          | Mumbai                   | 3 CR.   | Working Drawings         | Complete           |
| 10 |                                            |                      | Borivali (East),         |         | Architecture and         |                    |
|    | Proposed Residential Building              | 10,000 sft.          | Mumbai                   |         | Finishes                 | Proposed           |
| _  | · · ·                                      | 6,000 sft.           | Mahalaxmi                |         | Interiors                | Ongoing            |
| 12 |                                            |                      | Panvel, Navi             |         | Architecture and         | -                  |
|    | Residential Apartment Building             | 15,000 sft.          | Mumbai                   |         | Finishes                 | Ongoing            |
| 13 | Proposed 5-Star Hotel at Rajasthan         | 2,00,000 sft.        | Rajasthan                |         | Architecture             | Ongoing            |
| 14 |                                            |                      | Panvel, Navi             |         |                          |                    |
|    | Proposed Group Housing at Rees             | 50,000 sft.          | Mumbai                   |         | Architecture             | Proposed           |