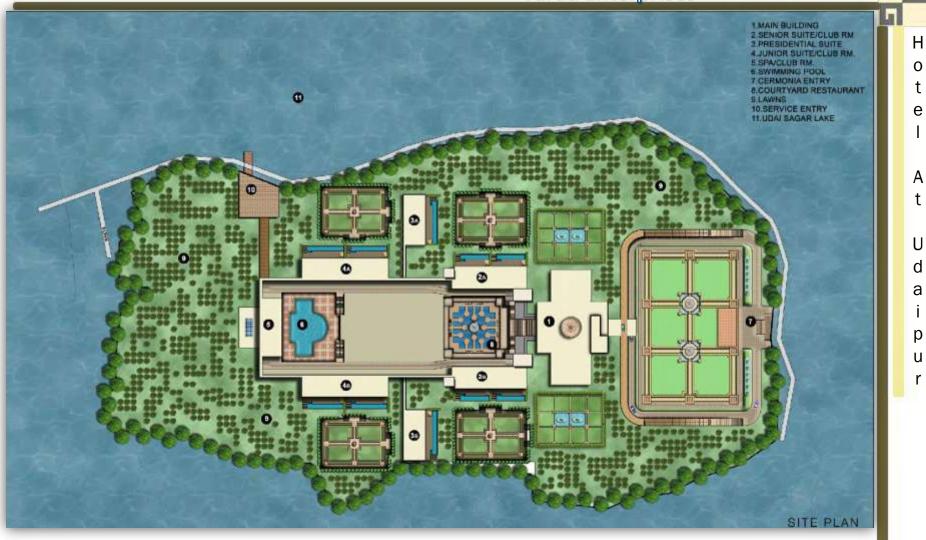

# ANTARAAL

H o t e I s

A t

P u n e

&

B a

n g I

0

r e

Architecture . Interiors

800,000 sft.

Hotels at Pune & Bangalore

Kolte Patil