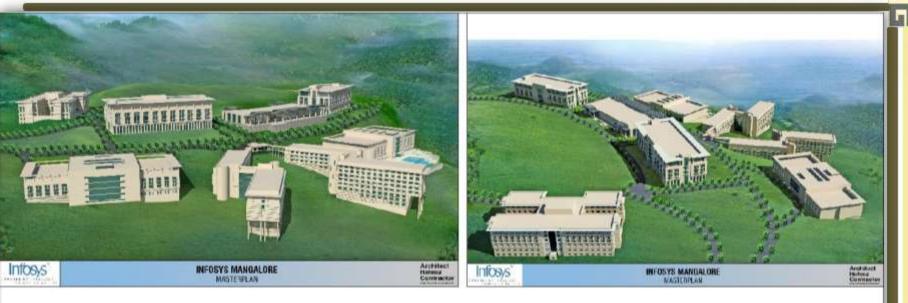

# ANTARAAL

n

f

0

S

y

S

Μ

а

n

g

0

r

е

ANTARAAL

n f

0

S

y

S

Μ

а

n

g I

0

r

е

Architecture . Interiors

ANTARAAL Architecture . Interiors

С

o n v e n t i

o n

Completed

ii Food Court-2 1,00,000 sqft. Completed iii. Software Development Block-5, 2,10,000 sqft. Completed iv. Employee Care Center 7,00,000 sqft. Completed v. Progeon Completed 2,63,000 sqft. vi. Software Development Blocks 6 & 7 5,30,000 sqft. Completed vii. Software Development Blocks 8 & 9 4,00,000 sqft. Completed viii. BPO 2 2,80,000 sqft. Ongoing 13. Institutional buildings for Infosys Technologies Limited at Mangalore (Karnataka) i. Master Plan development 350 Acres Completed ii. Software Development Block-1 & 2, 4,00,000 sqft. iii. Employee Care Center -1 1,34,000 sqft. Completed iv. Food Court -1 85,000 sqft. Completed v. SDB3 Ongoing 2,63,000 sqft. vi. Training Center 1,14,000 sqft. Ongoing vii.Employee Care Center -2 96,000 sqft. Ongoing 14. Shopping complex for ACME Builders at Mumbai Completed 1,00,000 sqft. 15. Residential buildings for M/s. Sunrise Builders at Pune Ongoing 1,50,000 sqft. 16. Residential Development for M/s Aryavrat Housing at Bhopal (M.P.) Master-planning for 65 acres site. Completed ii. Residential development of 2 million sqft. approx. Ongoing iii. Club House, Mall, Commercial etc. Proposed 17. Residential development for M/s. DLF i. Master-planning for approx. 75 acres site and high-rise Shelved Group Housing development of 4 million sqft. at Hyderabad (A.P.) ii. Master planning for 350 acres Exclusive bungalows 150 nos. approx. Shelved (Karnataka) at Arkavathi, Bangalore iii. Group Housing Scheme at Jalandhar (Punjab) 5.5 lac sqft. BUA Shelved iv. Township Master planning at OMR-2 Chennai and 96 Acre Villa development Shelved v. Master planning for 252 acres plotted development at Purseni, Lucknow Ongoing vi. Master planning for 172 acres plotted development Saketari, Chandigarh Shelved 19. Projects at IIT Powai, Mumbai i. Convention Center, 1,23,000 sqft. Approx. Completed ii. Faculty Housing 120 3BHK flats, 3,66,000 sqft. Approx. Completed iii. Hostel Buildings 800 rooms, 1, 82,000 sqft. Approx. Completed