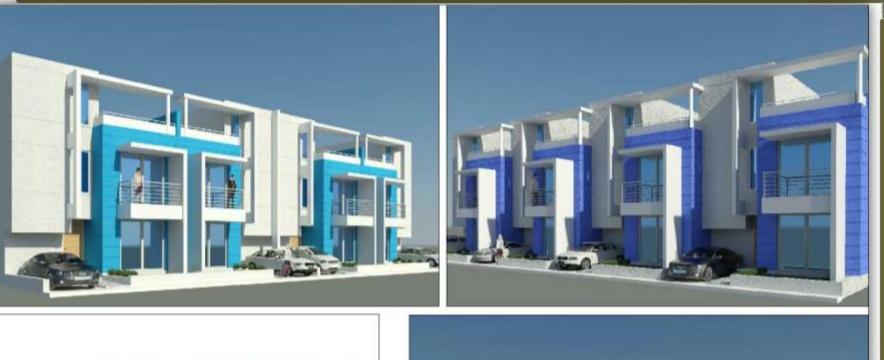

#### ANTARAAL

L

|    |                                            | ONGOING PRO          | JECTS AT ANTA            | RAAL    |                          |                    |
|----|--------------------------------------------|----------------------|--------------------------|---------|--------------------------|--------------------|
|    | PROJECT                                    | BU AREA              | LOCATION                 | BUDGET  | SCOPE                    | STATUS             |
| 1  |                                            |                      |                          |         | Architecture, Sample     |                    |
|    | Proposed High-rise Residential             |                      |                          |         | Flat interiors and Lobby |                    |
|    | Group Housing, Cluster-2                   | 550,000 sft.         | Bhopal (M.P.)            | 66 Cr.  | Design                   | Design Development |
| 2  |                                            |                      |                          |         | Architecture, Common     |                    |
|    | Mini-Market Commercial Building            | 23,000 sft.          |                          | 30 Cr.  | area finishes            | Ongoing            |
| 3  | Proposed Row-House                         |                      |                          |         | Architecture, Sample     |                    |
|    | development                                | 6 Acres/180,000 sft. |                          |         | House Interiors          | Approvals          |
|    | Dronocod Educational Instituto             |                      | Vavatmal                 |         | Architecture and         |                    |
|    | Proposed Educational Institute<br>Building | 80,000 sft.          | Yavatmal,<br>Maharashtra | 10 CR.  | interiors                | Annrovala          |
| _  | Proposed Mangal Karyalaya                  | 80,000 STL           | Manarasitra              | 10 CR.  | Architecture and         | Approvals          |
|    | Building                                   | 70,000 sft.          |                          | 10 CR.  | interiors                | Approvals          |
| _  | bununig                                    | 70,000 STL           |                          | 10 CK.  |                          | Approvais          |
| 7  |                                            |                      |                          |         | Architecture and         |                    |
|    | Private Residence                          | 6,500 sft.           | Gwalior (M.P.)           | 1.5 CR. | interiors                | Ongoing            |
| 8  |                                            |                      |                          |         | Architecture and         |                    |
|    | Private Residence                          | 10,000 sft.          | Udipi, Karnataka         | 3 CR.   | interiors                | Ongoing            |
| _  |                                            |                      | Kharghar, Navi           |         |                          |                    |
| 9  | Private Residence                          | 10,000 sft.          | Mumbai                   | 3 CR.   | Working Drawings         | Complete           |
| 10 |                                            |                      | Borivali (East),         |         | Architecture and         |                    |
|    | Proposed Residential Building              | 10,000 sft.          | Mumbai                   |         | Finishes                 | Proposed           |
| _  | · · ·                                      | 6,000 sft.           | Mahalaxmi                |         | Interiors                | Ongoing            |
| 12 |                                            |                      | Panvel, Navi             |         | Architecture and         | -                  |
|    | Residential Apartment Building             | 15,000 sft.          | Mumbai                   |         | Finishes                 | Ongoing            |
| 13 | Proposed 5-Star Hotel at Rajasthan         | 2,00,000 sft.        | Rajasthan                |         | Architecture             | Ongoing            |
| 14 |                                            |                      | Panvel, Navi             |         |                          |                    |
|    | Proposed Group Housing at Rees             | 50,000 sft.          | Mumbai                   |         | Architecture             | Proposed           |