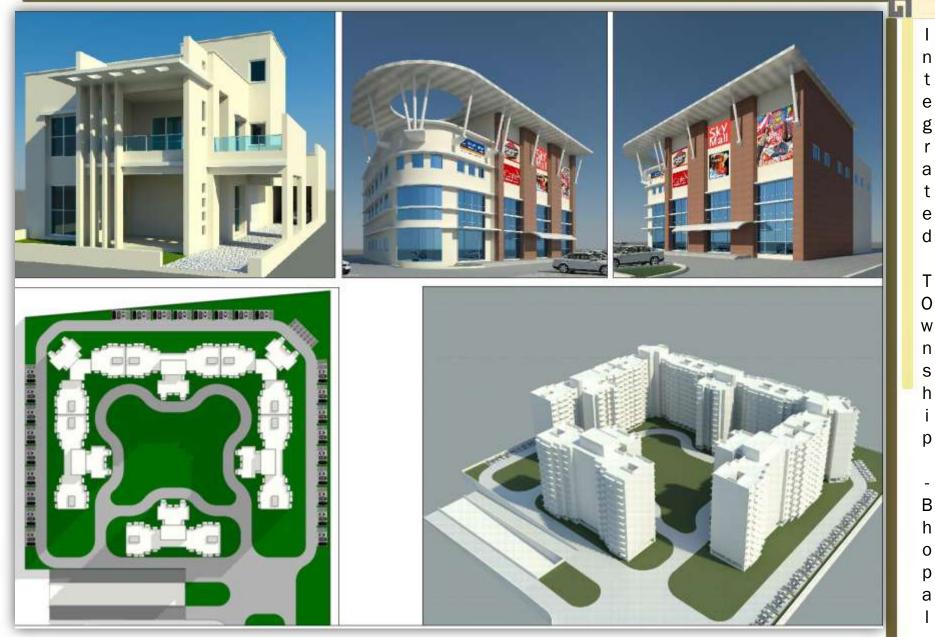

#### 20 Acres

е

ANTARAAL Architecture . Interiors

G

r o u

р

H O

u s i

n g

J a

a n d h

a r

ANTARAAL Architecture . Interiors

1,200,000 sft.

ANTARAAL

V

Architecture . Interiors

ANTARAAL Architecture . Interiors

> S t a f f

H o u s i n g

A t

A m b y

> V a

e y