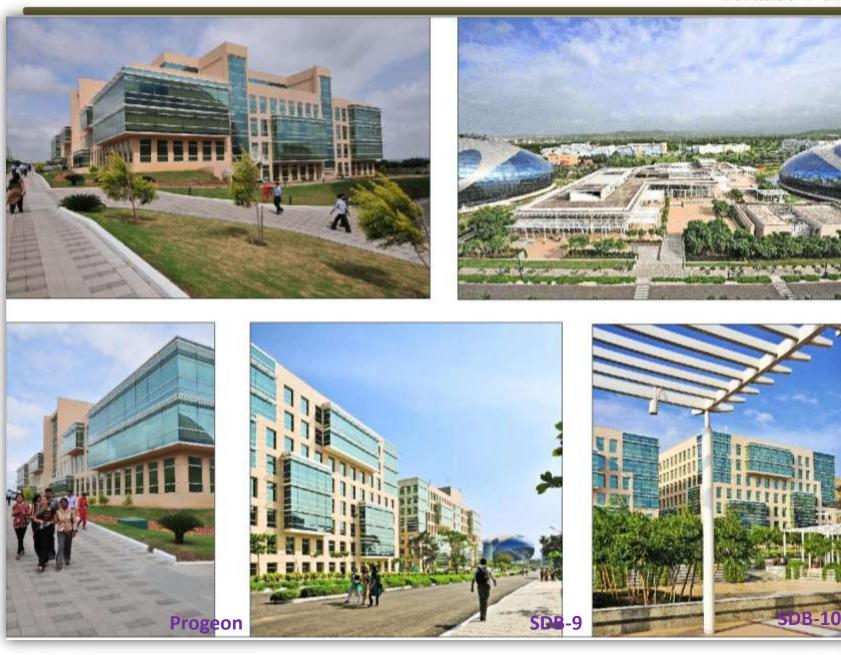

Completed

ii Food Court-2 1,00,000 sqft. Completed iii. Software Development Block-5, 2,10,000 sqft. Completed iv. Employee Care Center 7,00,000 sqft. Completed v. Progeon Completed 2,63,000 sqft. vi. Software Development Blocks 6 & 7 5,30,000 sqft. Completed vii. Software Development Blocks 8 & 9 4,00,000 sqft. Completed viii. BPO 2 2,80,000 sqft. Ongoing 13. Institutional buildings for Infosys Technologies Limited at Mangalore (Karnataka) i. Master Plan development 350 Acres Completed ii. Software Development Block-1 & 2, 4,00,000 sqft. iii. Employee Care Center -1 1,34,000 sqft. Completed iv. Food Court -1 85,000 sqft. Completed v. SDB3 Ongoing 2,63,000 sqft. vi. Training Center 1,14,000 sqft. Ongoing vii.Employee Care Center -2 96,000 sqft. Ongoing 14. Shopping complex for ACME Builders at Mumbai Completed 1,00,000 sqft. 15. Residential buildings for M/s. Sunrise Builders at Pune Ongoing 1,50,000 sqft. 16. Residential Development for M/s Aryavrat Housing at Bhopal (M.P.) Master-planning for 65 acres site. Completed ii. Residential development of 2 million sqft. approx. Ongoing iii. Club House, Mall, Commercial etc. Proposed 17. Residential development for M/s. DLF i. Master-planning for approx. 75 acres site and high-rise Shelved Group Housing development of 4 million sqft. at Hyderabad (A.P.) ii. Master planning for 350 acres Exclusive bungalows 150 nos. approx. Shelved (Karnataka) at Arkavathi, Bangalore iii. Group Housing Scheme at Jalandhar (Punjab) 5.5 lac sqft. BUA Shelved iv. Township Master planning at OMR-2 Chennai and 96 Acre Villa development Shelved v. Master planning for 252 acres plotted development at Purseni, Lucknow Ongoing vi. Master planning for 172 acres plotted development Saketari, Chandigarh Shelved 19. Projects at IIT Powai, Mumbai i. Convention Center, 1,23,000 sqft. Approx. Completed ii. Faculty Housing 120 3BHK flats, 3,66,000 sqft. Approx. Completed iii. Hostel Buildings 800 rooms, 1, 82,000 sqft. Approx. Completed

1,82,000 sqft.

12. Institutional buildings for Infosys Technologies Limited at Pune.

i.Software Development Block-3,

i.

ANTARAAL

L

G

| 20. Five Star Hotel for M/s. Kolte- Patil developers at Pune                                                                                                                                                                                 | Shelved                |
|----------------------------------------------------------------------------------------------------------------------------------------------------------------------------------------------------------------------------------------------|------------------------|
| 3 Lac sqft.<br>21. Four Star Hotel for M/s. Kolte- Patil Developers at Bangalore                                                                                                                                                             | PRESENTATION           |
| 5,00,000 sqft.<br>22. Residential development for M/s. Indiabulls at Gurgaon                                                                                                                                                                 | PRESENTATION           |
| <ol> <li>1.5 million sqft.</li> <li>23. Palatial Club House for M/s. HIRCO Developers at Chennai<br/>1,80,000 sqft.</li> </ol>                                                                                                               | Shelved                |
| 24. Sample Bungalow for M/s. HIRCO Developers at Panvel<br>10,000 sqft.                                                                                                                                                                      | Completed              |
| <ul><li>25. Residential Towers for M/s. Menorah Realties at Mangalore</li><li>4,00,000 sqft.</li></ul>                                                                                                                                       | Proposed               |
| 26. Weekend Villas at Mandva, 7 acres                                                                                                                                                                                                        | Proposed               |
| 27. Knowledge Park Chandigarh                                                                                                                                                                                                                | Presentation           |
| 28. 5- Star Hotel at Udaipur                                                                                                                                                                                                                 | On Hold                |
| AT ARCHITECT HAFEEZ CONTRACTOR<br>As an Assistant Architect<br>1. Residential Building for VIDEOCON at Napean Sea Road<br>Renovation and remodelling of existing stilt + 5 Residential<br>building with classical features, 30,000 sqft. BUA | Completed              |
| <ol> <li>Residential Building for Karia Developers at, Mulund<br/>A Tower of Stilt + 14 floors with classical features, 25,000 sqft.</li> </ol>                                                                                              | Completed              |
| <ol> <li>Residential Building for Karia Developers at, Mulund</li> <li>A Stilt + 7 floors with classical features, 12,000 sqft.</li> </ol>                                                                                                   | Completed              |
| 4. Interiors for Mr.Anil Agrawal's Bungalow at Worli                                                                                                                                                                                         | O a manufactor d       |
| <ol> <li>Commercial complex for Ratnasagar Builders at Opera House<br/>Renovations and interiors of 10,000 sqft.</li> </ol>                                                                                                                  | Completed<br>Completed |
| 6. Interiors at Customs House at Ballard Pier                                                                                                                                                                                                | Descentation           |
| AT UDAY JOSHI & ASSOCIATES<br>As an Assistant Architect                                                                                                                                                                                      | Presentation           |
| <ul> <li>Office interiors for Housing Development Finance Corporation<br/>at Backbay reclaimation, 6500 sqft. at a cost of 1.22 crores</li> </ul>                                                                                            |                        |