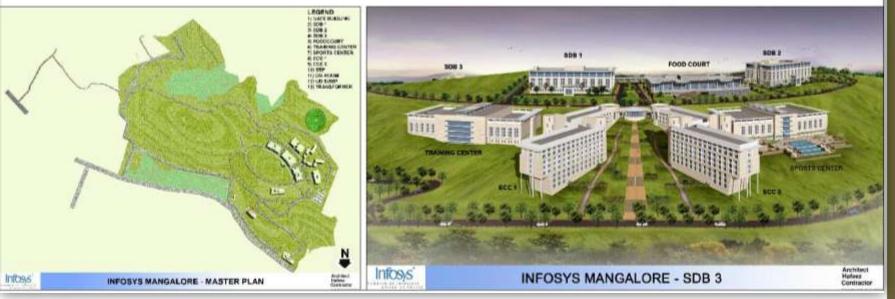

# ANTARAAL

n

f

0

S

y

S

Μ

а

n

g

0

r

е

ANTARAAL

n f

0

S

y

S

Μ

а

n

g I

0

r

е

Architecture . Interiors

ANTARAAL Architecture . Interiors

С

o n v e n t i

o n

Completed

ii Food Court-2 1,00,000 sqft. Completed iii. Software Development Block-5, 2,10,000 sqft. Completed iv. Employee Care Center 7,00,000 sqft. Completed v. Progeon Completed 2,63,000 sqft. vi. Software Development Blocks 6 & 7 5,30,000 sqft. Completed vii. Software Development Blocks 8 & 9 4,00,000 sqft. Completed viii. BPO 2 2,80,000 sqft. Ongoing 13. Institutional buildings for Infosys Technologies Limited at Mangalore (Karnataka) i. Master Plan development 350 Acres Completed ii. Software Development Block-1 & 2, 4,00,000 sqft. iii. Employee Care Center -1 1,34,000 sqft. Completed iv. Food Court -1 85,000 sqft. Completed v. SDB3 Ongoing 2,63,000 sqft. vi. Training Center 1,14,000 sqft. Ongoing vii.Employee Care Center -2 96,000 sqft. Ongoing 14. Shopping complex for ACME Builders at Mumbai Completed 1,00,000 sqft. 15. Residential buildings for M/s. Sunrise Builders at Pune Ongoing 1,50,000 sqft. 16. Residential Development for M/s Aryavrat Housing at Bhopal (M.P.) Master-planning for 65 acres site. Completed ii. Residential development of 2 million sqft. approx. Ongoing iii. Club House, Mall, Commercial etc. Proposed 17. Residential development for M/s. DLF i. Master-planning for approx. 75 acres site and high-rise Shelved Group Housing development of 4 million sqft. at Hyderabad (A.P.) ii. Master planning for 350 acres Exclusive bungalows 150 nos. approx. Shelved (Karnataka) at Arkavathi, Bangalore iii. Group Housing Scheme at Jalandhar (Punjab) 5.5 lac sqft. BUA Shelved iv. Township Master planning at OMR-2 Chennai and 96 Acre Villa development Shelved v. Master planning for 252 acres plotted development at Purseni, Lucknow Ongoing vi. Master planning for 172 acres plotted development Saketari, Chandigarh Shelved 19. Projects at IIT Powai, Mumbai i. Convention Center, 1,23,000 sqft. Approx. Completed ii. Faculty Housing 120 3BHK flats, 3,66,000 sqft. Approx. Completed iii. Hostel Buildings 800 rooms, 1, 82,000 sqft. Approx. Completed