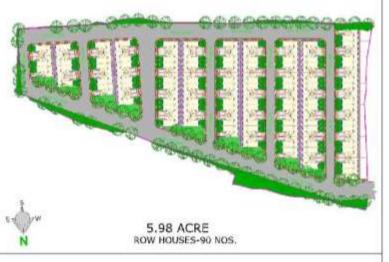

#### ANTARAAL

L

|    |                                            | ONGOING PRO          | JECTS AT ANTA            | RAAL    |                          |                    |
|----|--------------------------------------------|----------------------|--------------------------|---------|--------------------------|--------------------|
|    | PROJECT                                    | BU AREA              | LOCATION                 | BUDGET  | SCOPE                    | STATUS             |
| 1  |                                            |                      |                          |         | Architecture, Sample     |                    |
|    | Proposed High-rise Residential             |                      |                          |         | Flat interiors and Lobby |                    |
|    | Group Housing, Cluster-2                   | 550,000 sft.         | Bhopal (M.P.)            | 66 Cr.  | Design                   | Design Development |
| 2  |                                            |                      |                          |         | Architecture, Common     |                    |
|    | Mini-Market Commercial Building            | 23,000 sft.          |                          | 30 Cr.  | area finishes            | Ongoing            |
| 3  | Proposed Row-House                         |                      |                          |         | Architecture, Sample     |                    |
|    | development                                | 6 Acres/180,000 sft. |                          |         | House Interiors          | Approvals          |
|    | Dronocod Educational Instituto             |                      | Vavatmal                 |         | Architecture and         |                    |
|    | Proposed Educational Institute<br>Building | 80,000 sft.          | Yavatmal,<br>Maharashtra | 10 CR.  | interiors                | Annrovala          |
| _  | Proposed Mangal Karyalaya                  | 80,000 STL           | Manarasitra              | 10 CR.  | Architecture and         | Approvals          |
|    | Building                                   | 70,000 sft.          |                          | 10 CR.  | interiors                | Approvals          |
| _  | bununig                                    | 70,000 STL           |                          | 10 CK.  |                          | Approvais          |
| 7  |                                            |                      |                          |         | Architecture and         |                    |
|    | Private Residence                          | 6,500 sft.           | Gwalior (M.P.)           | 1.5 CR. | interiors                | Ongoing            |
| 8  |                                            |                      |                          |         | Architecture and         |                    |
|    | Private Residence                          | 10,000 sft.          | Udipi, Karnataka         | 3 CR.   | interiors                | Ongoing            |
| _  |                                            |                      | Kharghar, Navi           |         |                          |                    |
| 9  | Private Residence                          | 10,000 sft.          | Mumbai                   | 3 CR.   | Working Drawings         | Complete           |
| 10 |                                            |                      | Borivali (East),         |         | Architecture and         |                    |
|    | Proposed Residential Building              | 10,000 sft.          | Mumbai                   |         | Finishes                 | Proposed           |
| _  | · · ·                                      | 6,000 sft.           | Mahalaxmi                |         | Interiors                | Ongoing            |
| 12 |                                            |                      | Panvel, Navi             |         | Architecture and         | -                  |
|    | Residential Apartment Building             | 15,000 sft.          | Mumbai                   |         | Finishes                 | Ongoing            |
| 13 | Proposed 5-Star Hotel at Rajasthan         | 2,00,000 sft.        | Rajasthan                |         | Architecture             | Ongoing            |
| 14 |                                            |                      | Panvel, Navi             |         |                          |                    |
|    | Proposed Group Housing at Rees             | 50,000 sft.          | Mumbai                   |         | Architecture             | Proposed           |