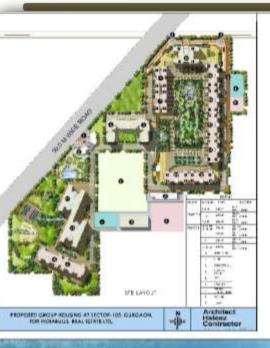

#### 20 Acres

е

ANTARAAL Architecture . Interiors

G

r o u

р

H O

u s i

n g

J a

a n d h

a r

ANTARAAL Architecture . Interiors

1,200,000 sft.

ANTARAAL

V

Architecture . Interiors

ANTARAAL Architecture . Interiors

> S t a f f

H o u s i n g

A t

A m b y

> V a

e y